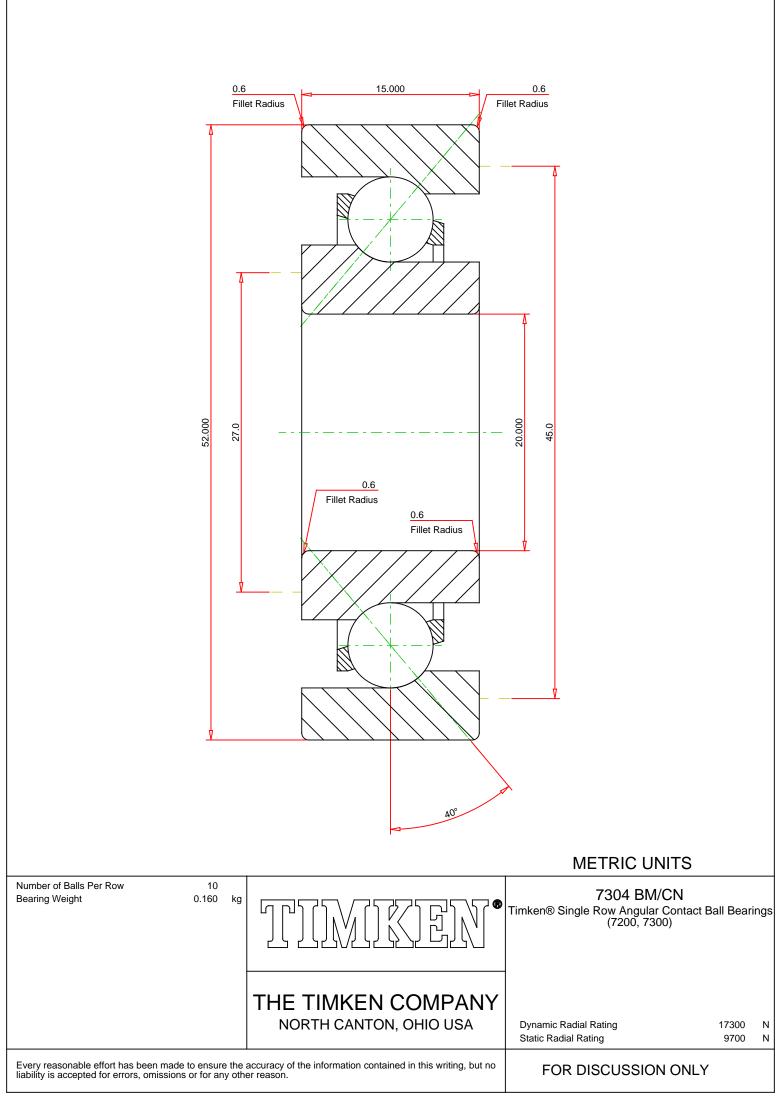

Dimensions | Basic Load Ratings | Factors | Specifications | Abutment and Fillet Dimensions

| Dir | - Dimensions       |                       |  |  |                                                  |               |   |
|-----|--------------------|-----------------------|--|--|--------------------------------------------------|---------------|---|
|     | d - Bore           | 20.00 mm<br>0.7874 in |  |  |                                                  |               |   |
|     | D - Outer Diameter | 52.00 mm<br>2.0472 in |  |  |                                                  |               |   |
|     | Bearing Width      | 15.00 mm<br>0.5906 in |  |  |                                                  |               |   |
|     | Contact Angle      | 40 °                  |  |  |                                                  |               |   |
| Bas | sic Load Ratings   | 9700 N<br>2180 lbf    |  |  |                                                  |               | - |
|     |                    |                       |  |  | شگاه کالا صنعتی<br>www. <mark>kalasanat ک</mark> | فرور<br>i.com |   |

## 17300 N 3888 lbf

| Fac            | tors                          | -                   |  |  |  |
|----------------|-------------------------------|---------------------|--|--|--|
|                | Limiting Speed (Grease)       | 13000 rpm           |  |  |  |
|                | Limiting Speed (Oil)          | 18000 rpm           |  |  |  |
| Specifications |                               |                     |  |  |  |
|                |                               |                     |  |  |  |
|                | Ball Type                     | STEEL               |  |  |  |
|                | Cage Type                     | Machined            |  |  |  |
|                | Cage Material                 | Brass               |  |  |  |
|                | Bearing Weight                | 0.16 Kg<br>0.353 lb |  |  |  |
|                | Design Units                  | METRIC              |  |  |  |
|                | R - Inner Ring "Touch" Radius | 0.6                 |  |  |  |
|                | r - Outer Ring "Touch" Radius | 0.6                 |  |  |  |
|                | Features                      | Open                |  |  |  |

## Abutment and Fillet Dimensions

| R - Inner Ring "To Clear" Radius <sup>1</sup> | 0.60 mm<br>0.024 in |
|-----------------------------------------------|---------------------|
| r - Outer Ring "To Clear" Radius <sup>2</sup> | 0.60 mm<br>0.024 in |
| da - Inner Ring Backing Diameter              | 27.0 mm<br>1.063 in |
| Da - Outer Ring Backing                       | 45.00 mm            |

 $^1$  Maximum housing fillet radius that bearing corners will clear.  $^2$  Maximum shaft fillet radius that bearing corners will clear.